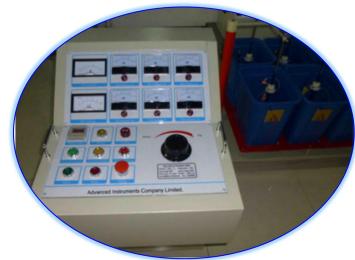

## Main Features

- 1. Input voltage:AC220V 50Hz
- 2. Output voltage:0~30KV
- 3. Capacity:3kVA
- 4. Test units:6 units each time

5. Test data:Display and print voltage data and leakage current data of each unit

6.Overcurrent protection:Overvoltage protection;User-defined time setting,display voltage data and leakage current data

- 7. Accuracy:Voltage ±2%(±3 digits) Current±2%(±3 digits)
- 8. Weight:control unit 12kg; test bench 60kg