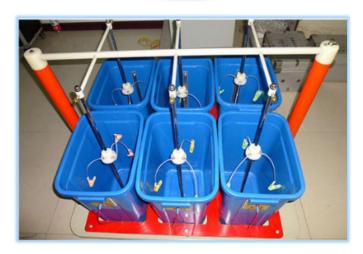

## **Insulating Gloves and Boots Tester**

This insulating gloves and boots test bench is used to test leakage current, insulation aging, power frequency of insulating gloves and boots. It can test 3 pairs for each time and to read leakage current of each pair in order to find which one is unqualified. There are trundles in the bottom which make more convenience for moving.