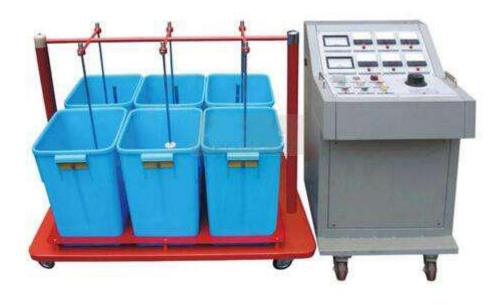

## **Insulating Gloves and Boots Tester**

This insulating gloves and boots test bench is used to test leakage current, insulation aging, power frequency of insulating gloves and boots. It can test 3 pairs for each time and to read leakage current of each pair in order to find which one is unqualified. There are trundles in the bottom which make more convenience for moving.

## Main Features

- 1. Input voltage:AC220V 50Hz
- 2. Output voltage:0~30KV
- 3. Capacity:3kVA
- 4. Test units:6 units each time

5. Test data:Display and print voltage data and leakage current data of each unit